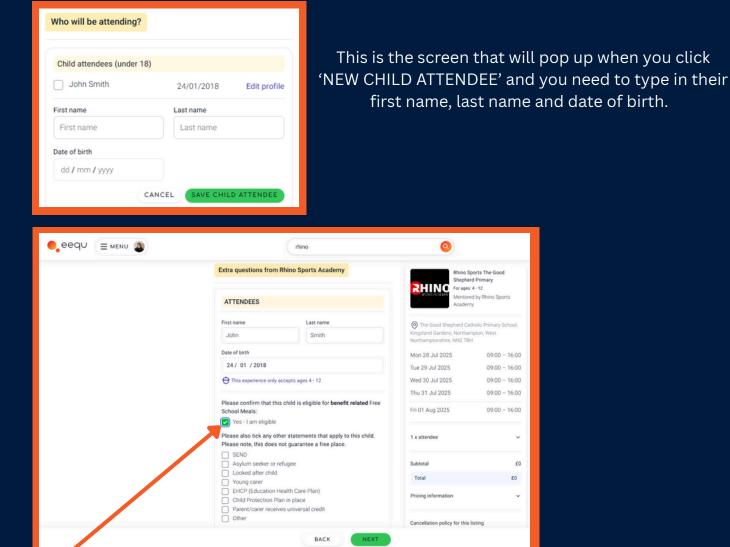

**Step 7:** On the next page it will show this box where you need to add your child onto the system. Here you need to press 'NEW CHILD ATTENDEE' and input their name and date of birth. Then click SAVE CHILD ATTENDEE. Once that has appeared you can select the tick box next to their name.

**Step 8:** Now that you have filled in their details you need to click on the box that says 'Yes – I am eligible' and then scroll down the page and complete the tickboxes to the best of your knowledge.