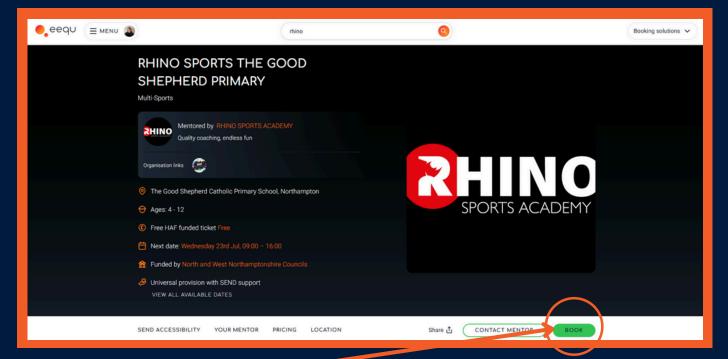

**Step 4:** Press the green button saying 'BOOK' once you have checked which school you are booking for.

| eequ = menu         | rhino                              |               | 0                         | Booking solutions 🗸 |
|---------------------|------------------------------------|---------------|---------------------------|---------------------|
| CHOOSE AND BOOK     |                                    |               |                           |                     |
|                     | DATES AND TIMES                    |               | TICKETS                   |                     |
|                     | Multi-Sports                       |               |                           |                     |
|                     |                                    | 09:00 - 16:00 | Book individual dates     |                     |
|                     | Thu 24 Jul 2025                    | 09:00 - 16:00 |                           |                     |
| SPORTS A            | Fri 25 Jul 2025                    | 09:00 - 16:00 | Free HAF funded ticket £0 |                     |
|                     |                                    |               | BOOK INDIVIDUAL DATES     |                     |
| RHINO SPORTS        | TUE Date Date booked               | individually  | BOOK INDIVIDUAL DATES     |                     |
| GOOD SHEPHE         |                                    |               |                           |                     |
| Mentored by Rhino   |                                    |               |                           |                     |
| Academy             |                                    |               | Peak individual datas     |                     |
| 🖓 View full details | Mon 28 Jul 2025                    | 09:00 - 16:00 | Book individual dates     |                     |
|                     | Tue 29 Jul 2025                    | 09:00 - 16:00 | Free HAF funded ticket £0 |                     |
| Organisation links  | Wed 30 Jul 2025<br>Thu 31 Jul 2025 | 09:00 - 16:00 |                           |                     |
| HAF Northants       | > Thu 31 Jul 2025                  | 09:00 - 16:00 | BOOK INDIVIDUAL DATES     |                     |
|                     | Frite                              | 09:00 - 16:00 |                           |                     |
| Ticket information  |                                    |               |                           |                     |
| Free HAF funded tic | Dates in this block can be booked  | individually  |                           |                     |
|                     |                                    |               |                           |                     |
|                     |                                    |               |                           |                     |